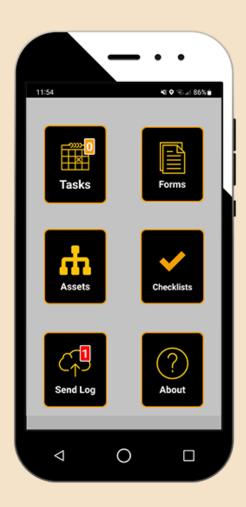

## **EASY & RELIABLE**

Looking for a solution that is both easy & reliable for your field workers? Then look no further.

Forms can be built by drag & drop in just a few minutes making it easy to create forms for your business needs.

With options to automatically generate the final documents in Word, PDF and many other formats matching your existing layouts and branding is straightforward.

Create any kind of form

Add photos, GPS & signatures

Multiple output options